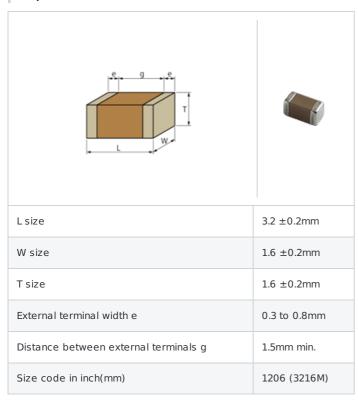

# GCM31CR71E475KA55# "#" indicates a package specification code.

















< List of part numbers with package codes > GCM31CR71E475KA55L , GCM31CR71E475KA55K

## Shape



#### References

| Packaging | Specifications                  | Minimum quantity |
|-----------|---------------------------------|------------------|
| L         | $_{\phi}$ 180mm Embossed taping | 2000             |
| K         | $\phi$ 330mm Embossed taping    | 6000             |

| Mass (typ.)  |      |
|--------------|------|
| 1 piece      | 52mg |
| φ 180mm Reel | 144g |

## Specifications

| Capacitance                                      | 4.7μF ±10%  |
|--------------------------------------------------|-------------|
| Rated voltage                                    | 25Vdc       |
| Temperature characteristics (complied standard)  | X7R(EIA)    |
| Capacitance change rate                          | ±15.0%      |
| Temperature range of temperature characteristics | -55 to 1