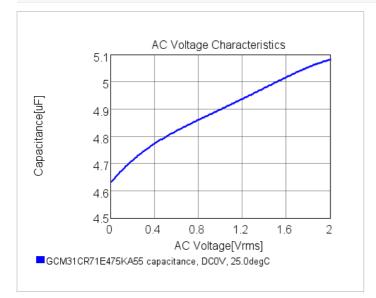

## Chart of characteristic data (The charts below may show another part number which shares its characteristics.)

2 of 2