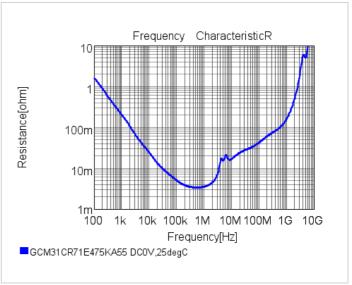

## Chart of characteristic data (The charts below may show another part number which shares its characteristics.)

2 of 2