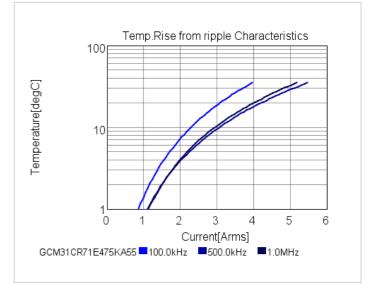

## Chart of characteristic data (The charts below may show another part number which shares its characteristics.)

2 of 2