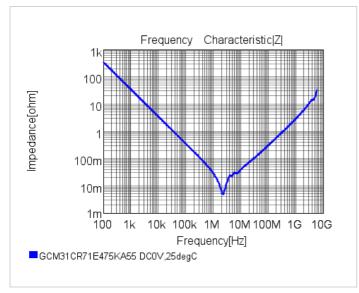

## Chart of characteristic data (The charts below may show another part number which shares its characteristics.)

2 of 2