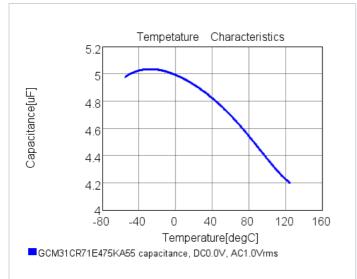

## Chart of characteristic data (The charts below may show another part number which shares its characteristics.)

2 of 2