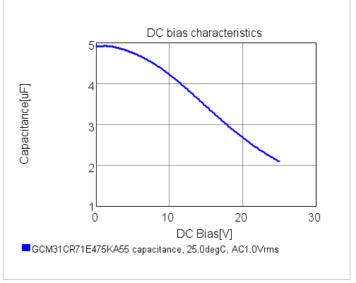

## Chart of characteristic data (The charts below may show another part number which shares its characteristics.)

2 of 2